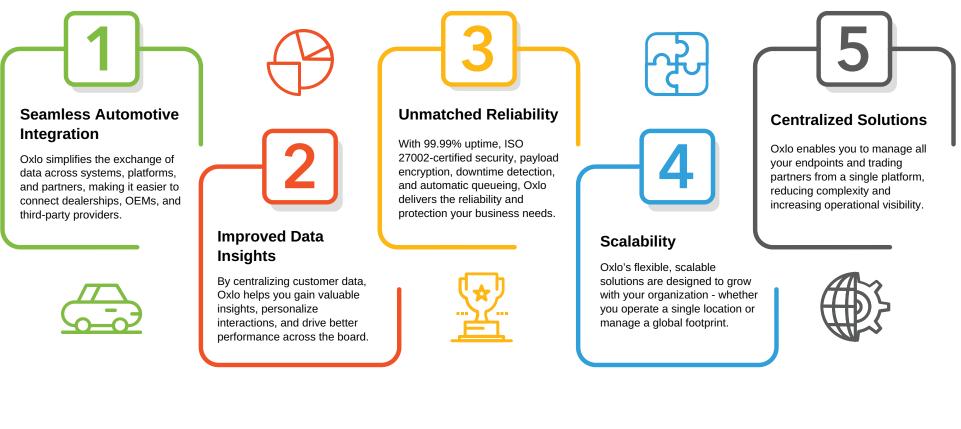

## 5 Reasons Why Oxlo is Your Fast Lane to Automotive Integration Success

Oxlo offers the shortest, most certain path to scalable, customizable automotive integrations and DMS system connectivity, backed by a strong commitment to customer service excellence. In this infographic, we highlight 5 reasons why you should consider Oxlo for your automotive needs.

## Built to Eliminate Inefficiencies and Break Down Data Silos

Whether you're a dealership, OEM, or automotive software provider, Oxlo positions your business for success by connecting systems, streamlining operations, and supporting long-term growth.